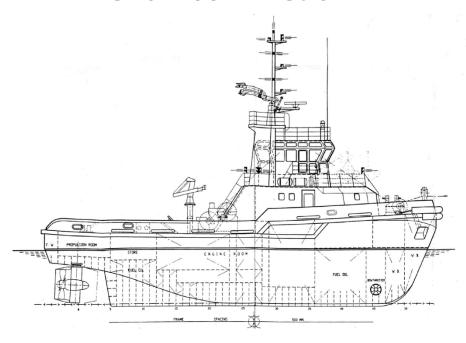

### Chambon Mistral

**General** 

Type of vessel TUG Deep sea/Harbour

Trading area Unrestricted Year built 1997 Passengers 12 plus crew Flag state NOR Port of registry **FARSUND** IMO Number 9161912 Radio Call Sign LFBJ MMSI 257 148 000

**Engines** 

2x MAK 8M-20 Diesel ttl 4000 BHK

Props. Lips azimuth cpp

#### **Capacities**

Speed. Max/Eco 13/9 knots Consumption 8/5 tonnes **Bollard Pull Max** 52 30 days Endurance eco spd 3,8 T @ 4,4m Crane Max lift Aft Winch two drums waterfall 80 tons SWL Towing Hook 50 tons Bow Winch 80 tons SWL **Tugger Winch** 15 tons SWL

**Dimensions** 

 Length
 30,0m

 Beam
 9,85m

 Depth
 5,35m

 Max Draught
 5,1 m

 Gross tonnage
 360

 Nt
 106

**Tank Capabilities** 

#### **Accommodation**

Fully airconditioned
Single cabins 2 for 2 crew
Double cabins 4 for 8 crew
Total beds 10

**FIF** 

FiFi equipment acc to FIFI class 1 2x1200m3

#### Bridge

Communication equipment for A1+A2+A3 All modern navigation equipment according to class

Normally carrying a wide specter of salvage equipment Such as electrical and diesel driven salvage pumps welding and cutting equipment, dive control equipment etc.