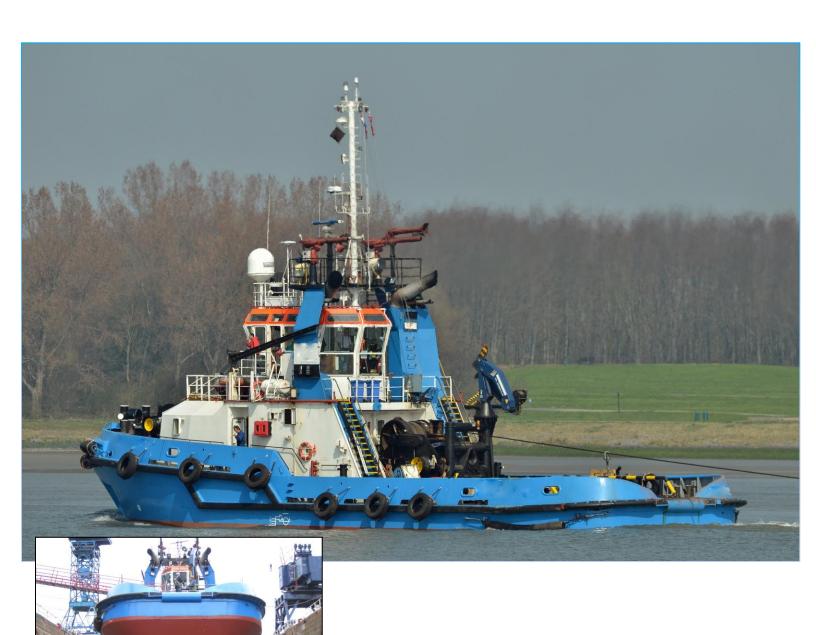

### Chambon Mistral

**General** 

Type of vessel TUG Deep sea/Harbour

Trading area Unrestricted Year built 1997 Passengers 12 plus crew Flag state NOR Port of registry **FARSUND** IMO Number 9161912 Radio Call Sign LFBJ MMSI 257 148 000

**Engines** 

2x MAK 8M-20 Diesel ttl 4000 BHK

Props. Lips azimuth cpp

#### **Capacities**

Speed. Max/Eco 13/9 knots Consumption 8/5 tonnes **Bollard Pull Max** 52 30 days Endurance eco spd 3,8 T @ 4,4m Crane Max lift Aft Winch two drums waterfall 80 tons SWL Towing Hook 50 tons Bow Winch 80 tons SWL **Tugger Winch** 15 tons SWL

**Dimensions** 

 Length
 30,0m

 Beam
 9,85m

 Depth
 5,35m

 Max Draught
 5,1 m

 Gross tonnage
 360

 Nt
 106

**Tank Capabilities** 

#### **Accommodation**

Fully airconditioned
Single cabins 2 for 2 crew
Double cabins 4 for 8 crew
Total beds 10

**FIF** 

FiFi equipment acc to FIFI class 1 2x1200m3

#### Bridge

Communication equipment for A1+A2+A3 All modern navigation equipment according to class

Normally carrying a wide specter of salvage equipment Such as electrical and diesel driven salvage pumps welding and cutting equipment, dive control equipment etc.